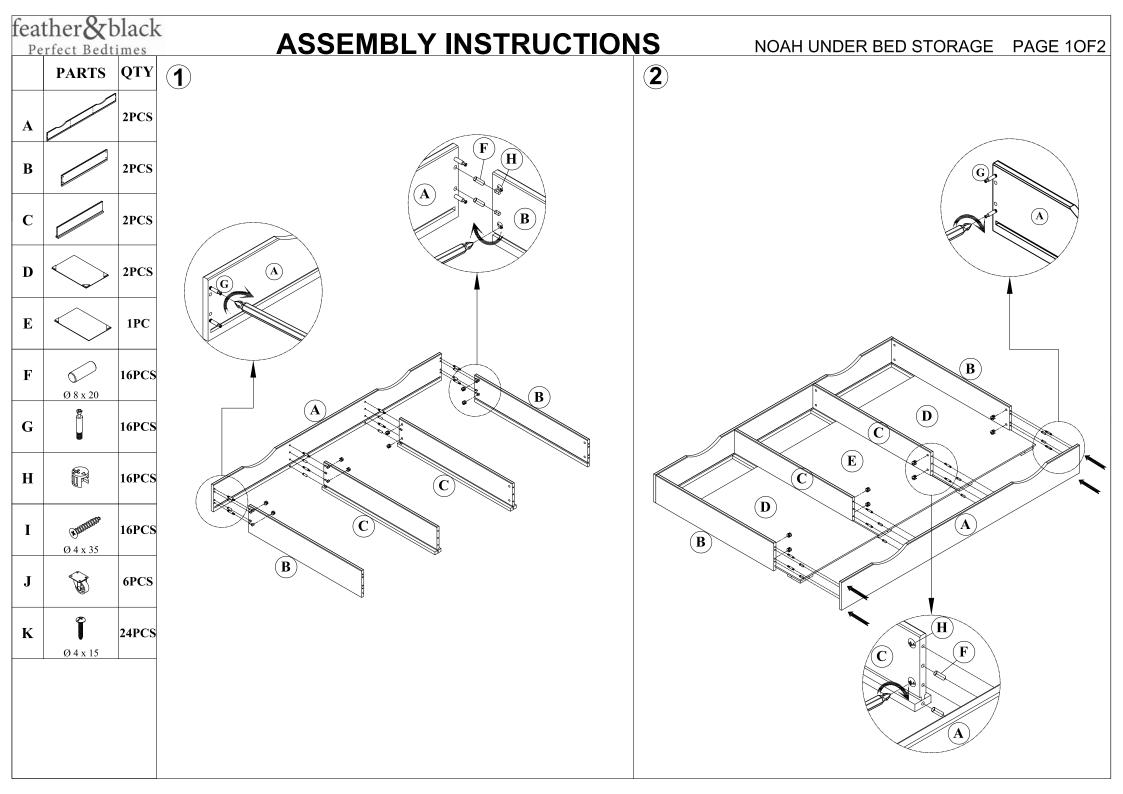

# **Noah Under Bed Storage**

#### **TOOLS REQUIRED**

Please use Philips Head Screwdriver (not included) to assemble the Noah Under Bed Storage