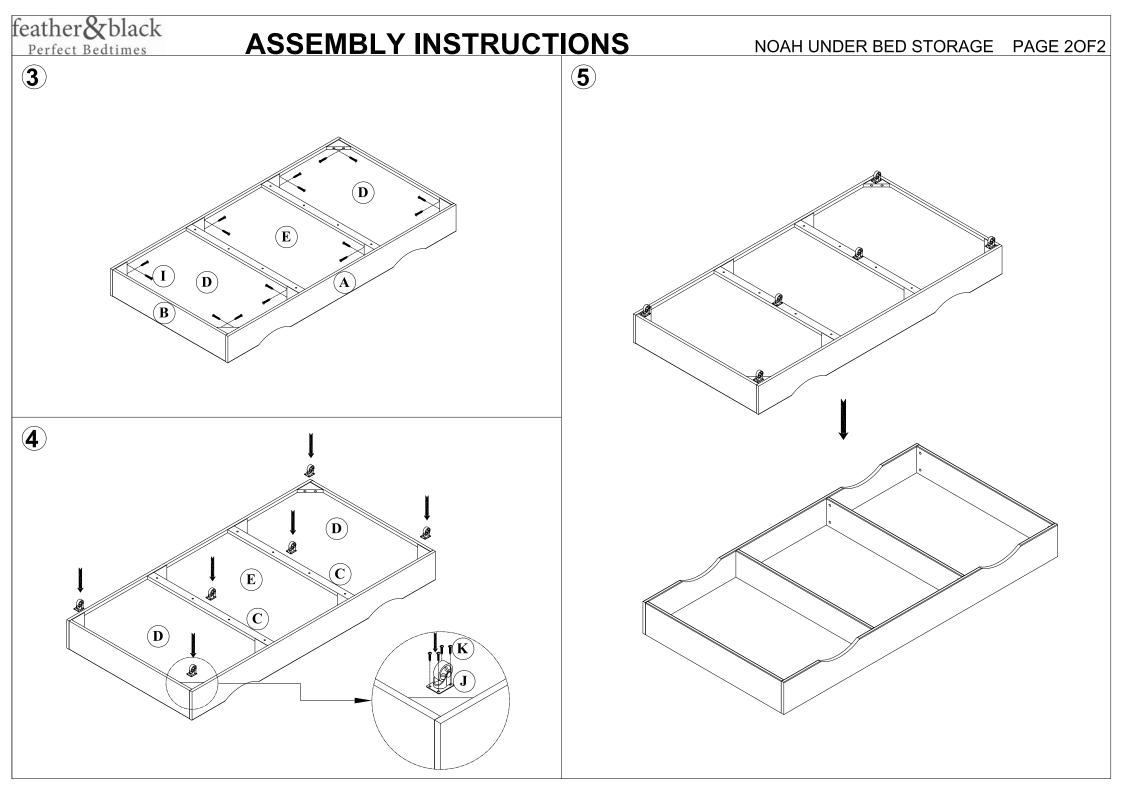

# **Noah Under Bed Storage**

#### **TOOLS REQUIRED**

Please use Philips Head Screwdriver (not included) to assemble the Noah Under Bed Storage